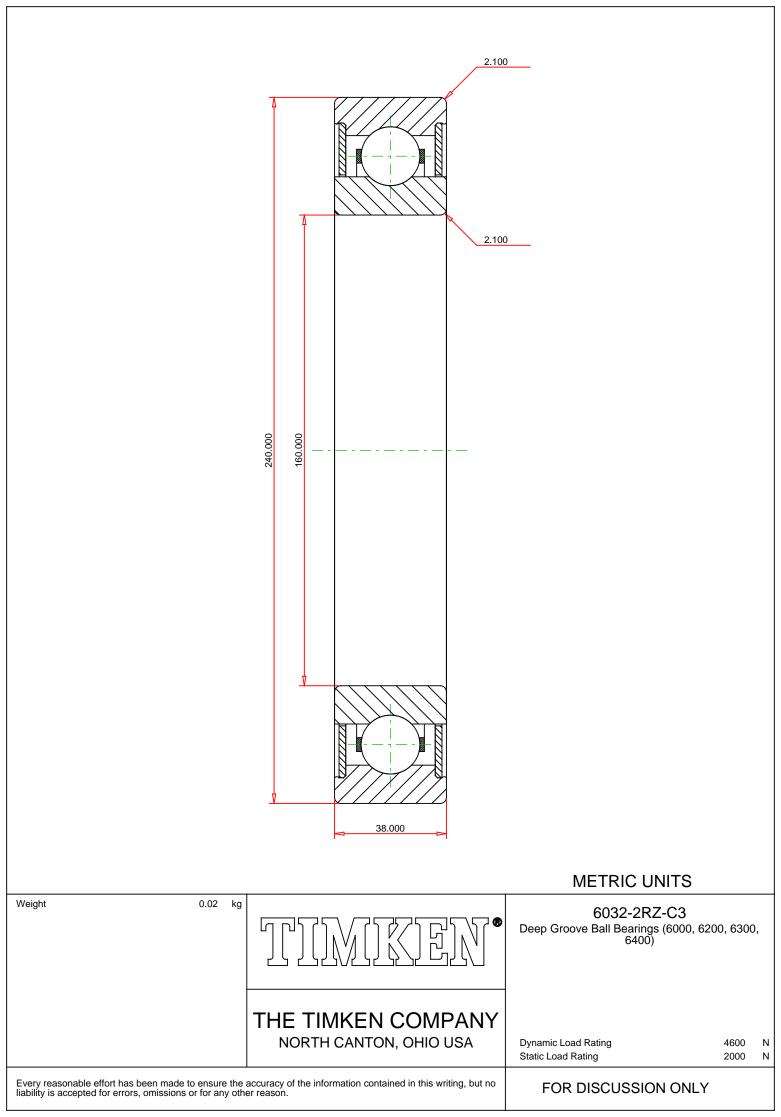

## Specifications | Dimensions | Basic Load Ratings | Factors

| Specifications – |              |                   |  |  |
|------------------|--------------|-------------------|--|--|
|                  |              |                   |  |  |
|                  | Clearance    | C3                |  |  |
|                  | Bore Size d  | 160.000 mm        |  |  |
|                  | Features     | Non-Contact Seals |  |  |
|                  | Bearing Type | Standard DGBB     |  |  |
|                  | Weight       | 5.150 Kg          |  |  |

## Dimensions

240.000 mm

38.000 mm

|                    | Radius Rs min            | 2.100 mm |  |
|--------------------|--------------------------|----------|--|
| Basic Load Ratings |                          |          |  |
|                    | Cr - Dynamic Load Rating | 136.6 kN |  |
|                    | COr - Static Load Rating | 135.4 kN |  |
| Fac                | tors                     | _        |  |
|                    | Grease Reference Speed   | 3500 rpm |  |
|                    | Oil Reference Speed      | 5100 rpm |  |